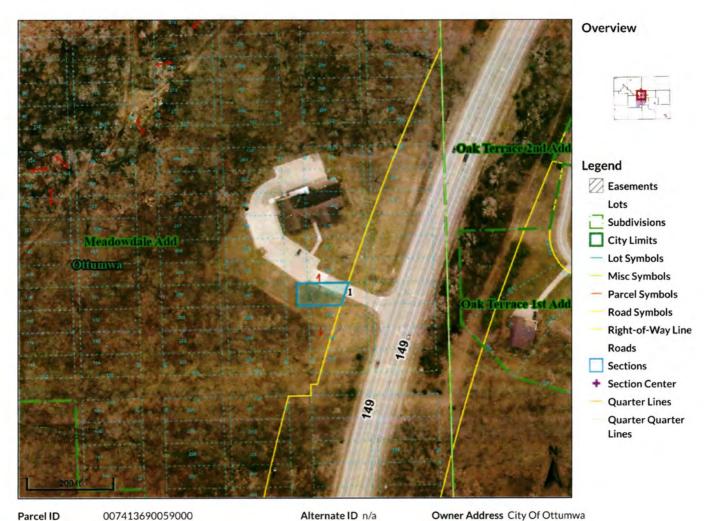

#### F. PUBLIC HEARING:

- This is the time, place and date set for a public hearing on the proposal to convey certain real property known as 119 North Ward Street, Ottumwa, Wapello County, Iowa.
  - A. Open the public hearing.

- B. Close the public hearing.
- C. Resolution No. 62-2024, approving and authorizing the conveyance of certain real property known as 119 North Ward Street to Michael and April Shilkus, for \$250.

RECOMMENDATION: Pass and adopt Resolution No. 62-2024.