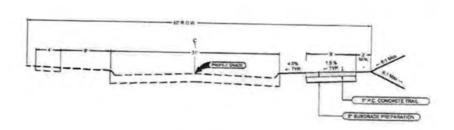

RECOMMENDATION: Pass and adopt Resolution No. 73-2024.

Resolution No. 74-2024, recommitting to Trail Extension and Approving the Iowa's
Transportation Alternatives Program (TAP) Application for the Oxbow Lagoon Link Trail and
authorizing the Mayor to sign the application.