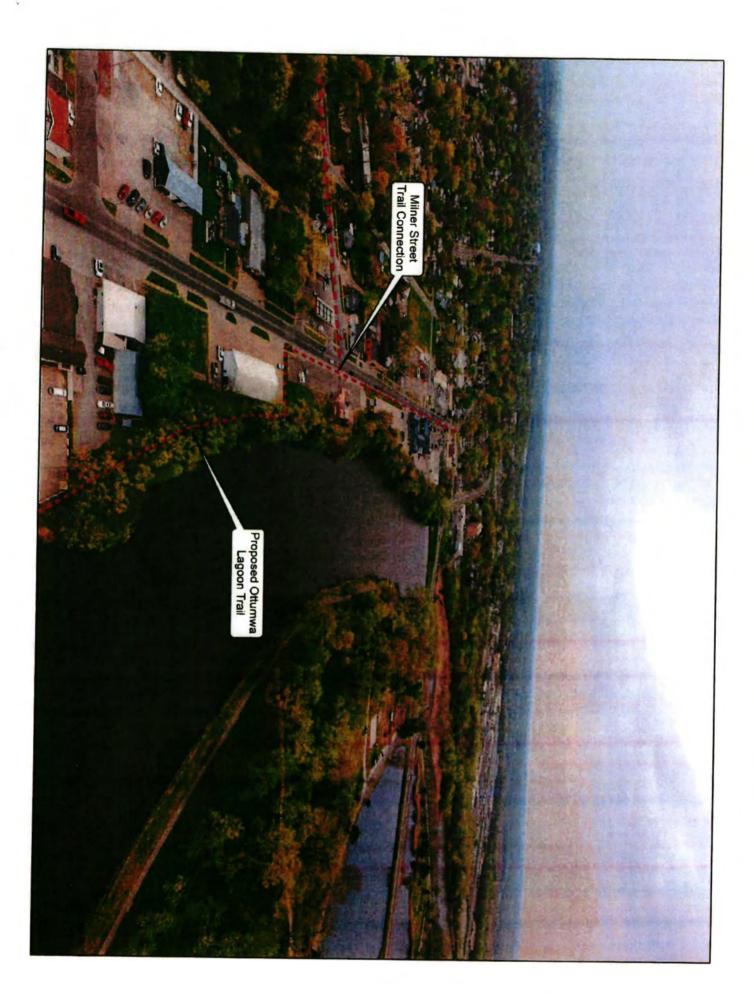

RECOMMENDATION: Pass and adopt Resolution No. 73-2024.

Resolution No. 74-2024, recommitting to Trail Extension and Approving the Iowa's
Transportation Alternatives Program (TAP) Application for the Oxbow Lagoon Link Trail and
authorizing the Mayor to sign the application.