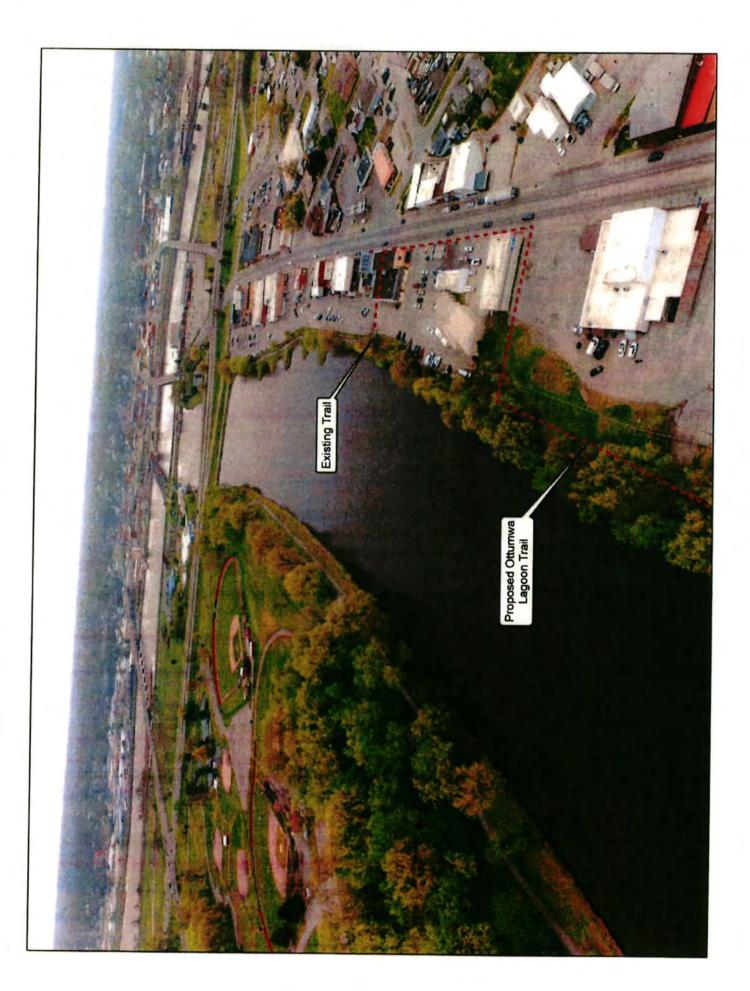

RECOMMENDATION: Pass and adopt Resolution No. 73-2024.

Resolution No. 74-2024, recommitting to Trail Extension and Approving the Iowa's
Transportation Alternatives Program (TAP) Application for the Oxbow Lagoon Link Trail and
authorizing the Mayor to sign the application.