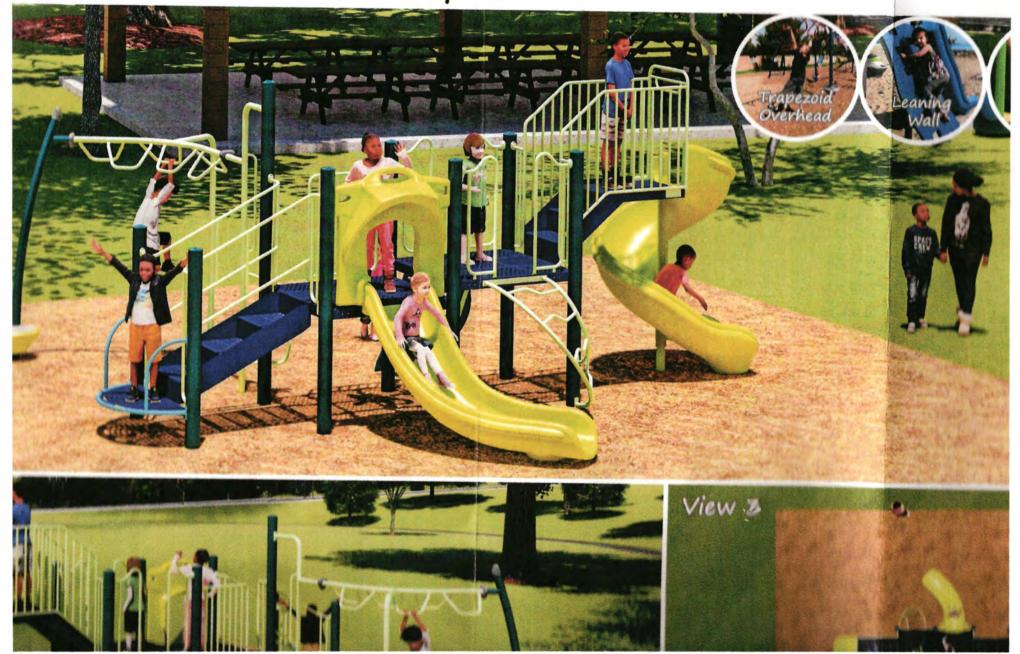

RECOMMENDATION: Pass and adopt Resolution No. 74-2024.

8. Resolution No. 78-2024, approving the bid from Cunningham Recreation for Gametime Playground Equipment for the Ottumwa Park.

RECOMMENDATION: Pass and adopt Resolution No. 78-2024.