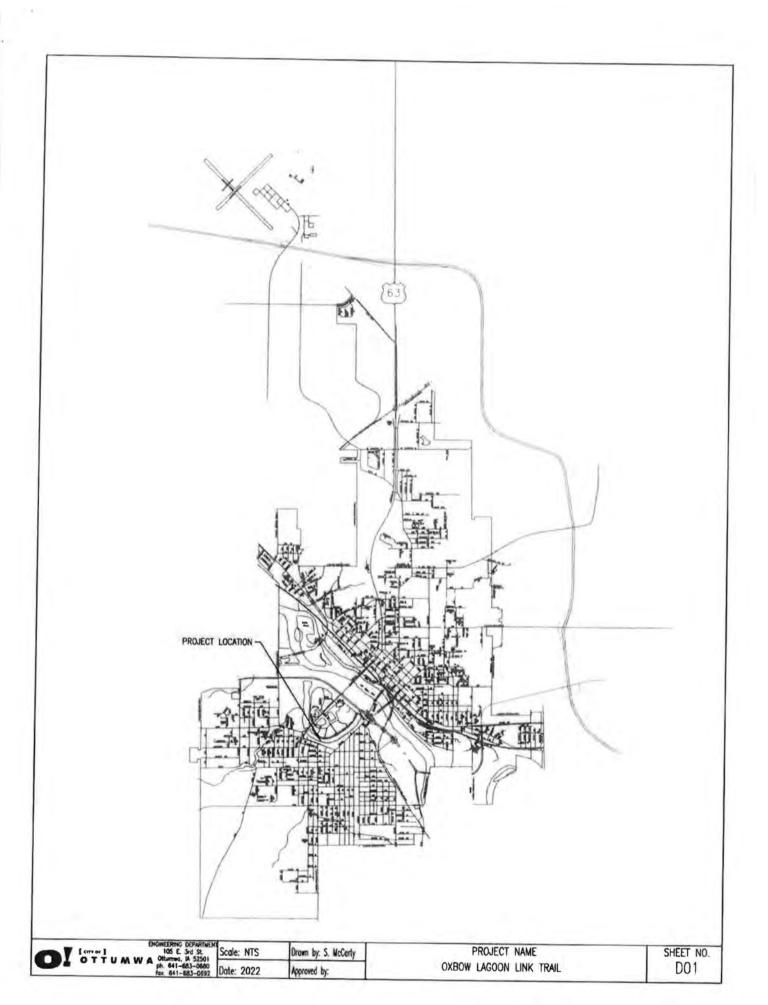

RECOMMENDATION: Pass and adopt Resolution No. 73-2024.

Resolution No. 74-2024, recommitting to Trail Extension and Approving the Iowa's
Transportation Alternatives Program (TAP) Application for the Oxbow Lagoon Link Trail and
authorizing the Mayor to sign the application.