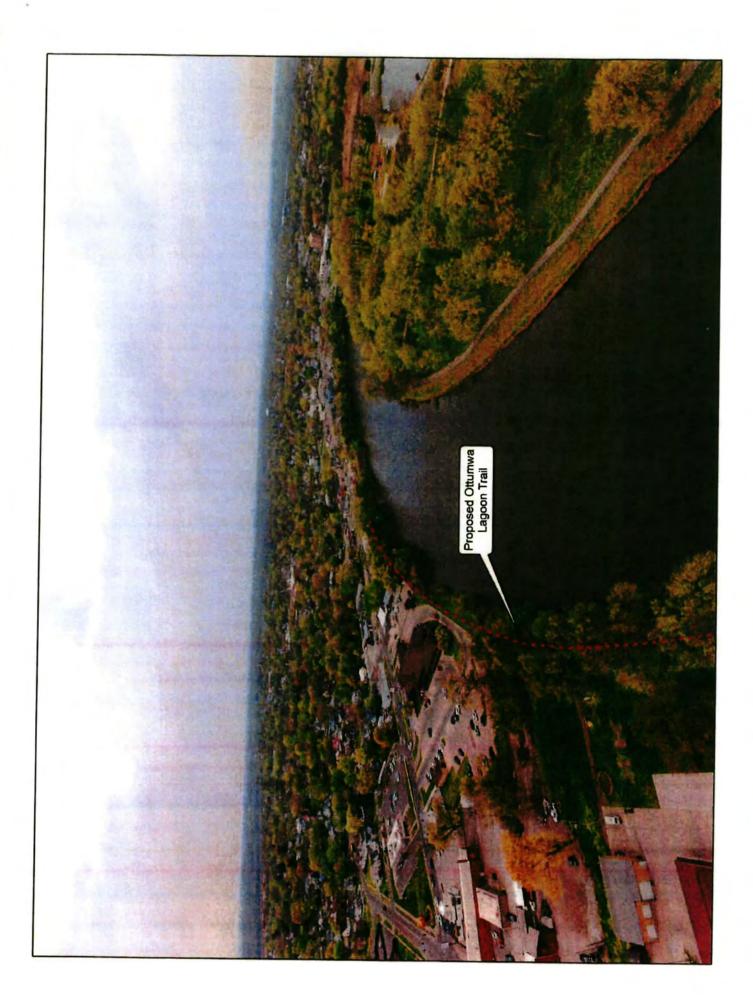

RECOMMENDATION: Pass and adopt Resolution No. 73-2024.

Resolution No. 74-2024, recommitting to Trail Extension and Approving the Iowa's
Transportation Alternatives Program (TAP) Application for the Oxbow Lagoon Link Trail and
authorizing the Mayor to sign the application.