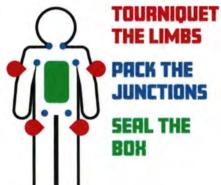

RECOMMENDATION: Approve the MOU between Wapello County Emergency Management Agency and the City of Ottumwa for the Community Responder Public Access AED/STB Program and authorize the Mayor to sign.

 Consideration of a State and Community Highway Safety Grant FY2025 application to the Governor's Traffic Safety Bureau.