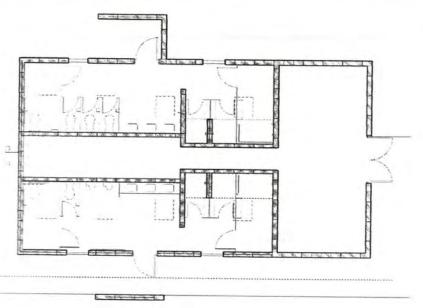

EEN, SD



# PROPHETSTOWN (IL) STATE PARK NEW SHOWER FACILITY

Location: Prophetstown, IL Client: Illinois Capital Development Board and Illinois Department of Natural Resources Phase I, II & III Services

Willett, Hofmann & Associates, Inc. provided Architectural, Structural and Civil Design for the construction of a new shower facility at the Prophetstown State Park. The handicapped accessible facility includes both Women's and Men's facilities each with 3 showers, 3 lavatories, 4 toilet fixtures and 4 skylights along with a mechanical room.



Scope of Work: Design and Specifications, Preparation of Bid and Construction Documents, Shop Drawing Review, and Construction Administration

> Project Schedule: Completed - 1999

WHA Team: Thomas W. Houck, A.I.A., P.E., LEED AP <sup>BD+C</sup>



### **Gene Rathje**

| From:    |
|----------|
| Sent:    |
| To:      |
| Subject: |

Rod Curtis <rod.curtis@curtisarchitecture.com> Thursday, November 04, 2021 2:04 PM Gene Rathje Campground Shower House

Hi Gene,

I don't want to sound presumptuous here. My office is very busy at this time and cannot afford to take time out to put a presentation booklet together on our work for your Shower House. I didn't want Nov. 10th to come and go and you not have anyone put a fee together for your building. If you are able to take this email as an SOQ for your RFQ and let my reputation stand, we would be willing to do your project for a \$22,000.00 fee. This assumes minimal observation during construction. It would include a full set of drawings and specifications per your RFQ. No Engineering wou