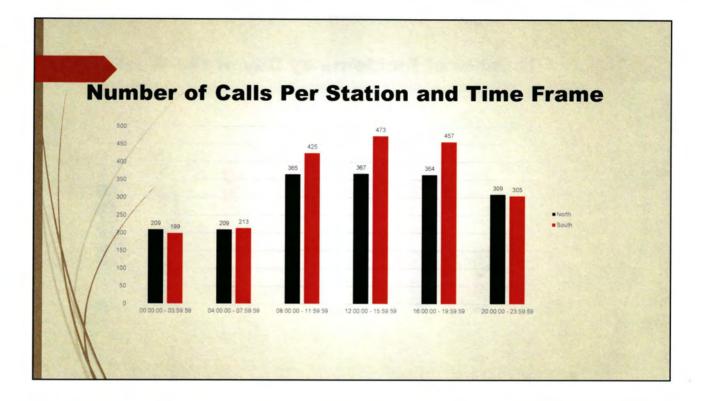

| 5736.46     |
|-----------------------------------------------------------------------------------------------|-------------|
|                                                                                               | 212.4614815 |
| <ul> <li>11 Month Average per firefighter</li> <li>Monthly Average per firefighter</li> </ul> | 24.51478632 |



# **Daily duties**

- Keep fire apparatus and equipment clean and ready to respond to an emergency
- Training, training and more training. This is to meet ISO requirements of 200+ hours required per year per firefighter
- Keep station and grounds area clean
- Pre-Plan buildings
- Always be prepared to respond to an emergency
- Maintain appropriate level of physical fitness













| General      | Fund Ba      | alances                                       |              |
|--------------|--------------|-----------------------------------------------|--------------|
|              |              |                                               |              |
|              | FY2020       | FY2021                                        | FY2022 EST.  |
| BEG FUND BAL | \$3,799,936  | \$2,922,684                                   | \$3,995,008  |
| REVENUE      | \$14,533,567 | \$15,651,570                                  | \$15,649,570 |
| EXPENDITURES | \$15,410,820 | \$15,633,092                                  | \$15,642,092 |
| END FUND BAL | \$2,922,683  | \$3,995,008                                   | \$4,002,487  |
|              | FY21: \$1,0