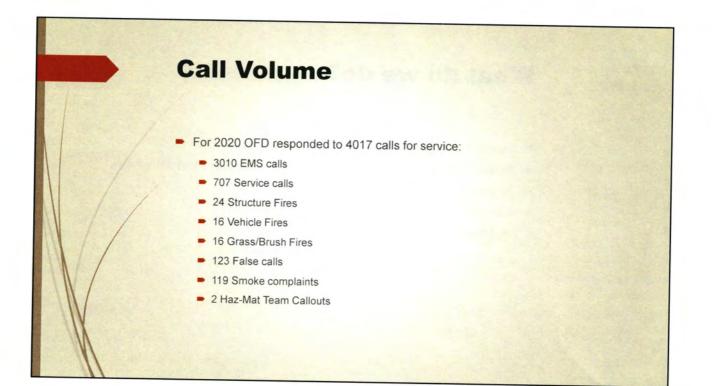

| 5736.46     |
|-----------------------------------------------------------------------------------------------|-------------|
|                                                                                               | 212.4614815 |
| <ul> <li>11 Month Average per firefighter</li> <li>Monthly Average per firefighter</li> </ul> | 24.51478632 |



# **Daily duties**

- Keep fire apparatus and equipment clean and ready to respond to an emergency
- Training, training and more training. This is to meet ISO requirements of 200+ hours required per year per firefighter
- Keep station and grounds area clean
- Pre-Plan buildings
- Always be prepared to respond to an emergency
- Maintain appropriate level of physical fitness













| General      | Fund Ba      | alances                                       |              |
|--------------|--------------|-----------------------------------------------|--------------|
|              |              |                                               |              |
|              | FY2020       | FY2021                                        | FY2022 EST.  |
| BEG FUND BAL | \$3,799,936  | \$2,922,684                                   | \$3,995,008  |
| REVENUE      | \$14,533,567 | \$15,651,570                                  | \$15,649,570 |
| EXPENDITURES | \$15,410,820 | \$15,633,092                                  | \$15,642,092 |
| END FUND BAL | \$2,922,683  | \$3,995,008                                   | \$4,002,487  |
|              | FY21: \$1,0