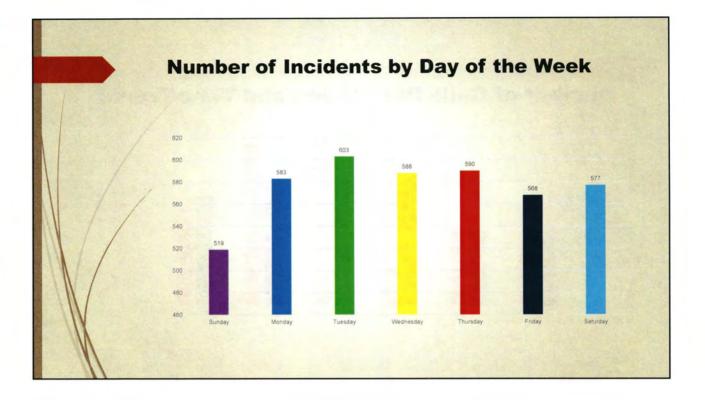

| 5736.46     |
|-----------------------------------------------------------------------------------------------|-------------|
|                                                                                               | 212.4614815 |
| <ul> <li>11 Month Average per firefighter</li> <li>Monthly Average per firefighter</li> </ul> | 24.51478632 |



# **Daily duties**

- Keep fire apparatus and equipment clean and ready to respond to an emergency
- Training, training and more training. This is to meet ISO requirements of 200+ hours required per year per firefighter
- Keep station and grounds area clean
- Pre-Plan buildings
- Always be prepared to respond to an emergency
- Maintain appropriate level of physical fitness













| General      | Fund Ba      | alances                                       |              |
|--------------|--------------|-----------------------------------------------|--------------|
|              |              |                                               |              |
|              | FY2020       | FY2021                                        | FY2022 EST.  |
| BEG FUND BAL | \$3,799,936  | \$2,922,684                                   | \$3,995,008  |
| REVENUE      | \$14,533,567 | \$15,651,570                                  | \$15,649,570 |
| EXPENDITURES | \$15,410,820 | \$15,633,092                                  | \$15,642,092 |
| END FUND BAL | \$2,922,683  | \$3,995,008                                   | \$4,002,487  |
|              | FY21: \$1,0  | 7,