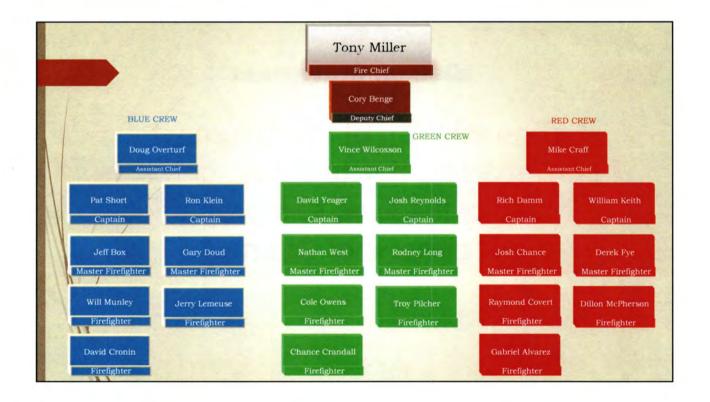

d 1 Deputy Chief (40 hour work week)
  - 24 crew firefighters 8 per crew (average 56 hour work week)
  - 3 time off slots per day for employees PTO (vacation (1 5 weeks), floating holidays (11), casual days (1-5), incentive leave, comp-time, sick leave)
  - Six person minimum on duty per day to maintain crew integrity for the two in two out mandate, three
    at north and three at south stations
- There are three crews that work alternating 24 hour shifts
  - Work, off, work, off, work, off for four days
  - Shift change at 0700
- Each crew has an Assistant Chief, 2 Captains, and 5 firefighters
  - Crews: Blue, Green, and Red.
- Operate out of two stations
  - Central Station 4<sup>th</sup> and Wapello (Shift Commander)
  - Station #2 Ransom and Church (Always has minimum of 3 personnel)



# 2021 Overtime as of Final Payroll in October

| Total hours                                                                                   | 5736.46     |
|-----------------------------------------------------------------------------------------------|-------------|
|                                                                                               | 212.4614815 |
| <ul> <li>11 Month Average per firefighter</li> <li>Monthly Average per firefighter</li> </ul> | 24.51478632 |



# **Daily duties**

- Keep fire apparatus and equipment clean and ready to respond to an emergency
- Training, training and more training. This is to meet ISO requirements of 200+ hours required per year per firefighter
- Keep station and grounds area clean
- Pre-Plan buildings
- Always be prepared