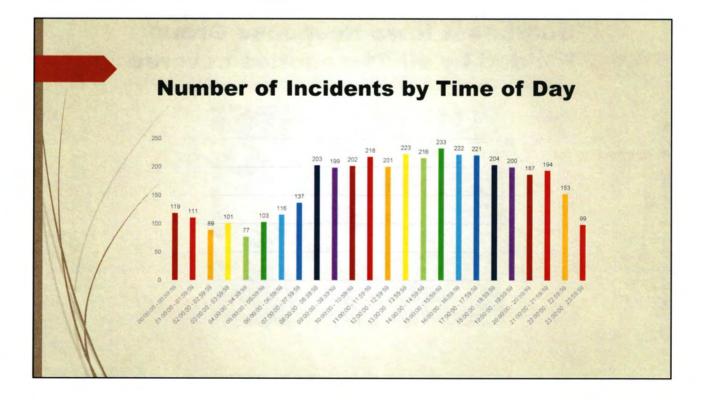

| 5736.46     |
|-----------------------------------------------------------------------------------------------|-------------|
|                                                                                               | 212.4614815 |
| <ul> <li>11 Month Average per firefighter</li> <li>Monthly Average per firefighter</li> </ul> | 24.51478632 |



# **Daily duties**

- Keep fire apparatus and equipment clean and ready to respond to an emergency
- Training, training and more training. This is to meet ISO requirements of 200+ hours required per year per firefighter
- Keep station and grounds area clean
- Pre-Plan buildings
- Always be prepared to respond to an emergency
- Maintain appropriate level of physical fitness













| General      | Fund Ba      | alances                                       |              |
|--------------|--------------|-----------------------------------------------|--------------|
|              |              |                                               |              |
|              | FY2020       | FY2021                                        | FY2022 EST.  |
| BEG FUND BAL | \$3,799,936  | \$2,922,684                                   | \$3,995,008  |
| REVENUE      | \$14,533,567 | \$15,651,570                                  | \$15,649,570 |
| EXPENDITURES | \$15,410,820 | \$15,633,092                                  | \$15,642,092 |
| END FUND BAL | \$2,922,683  | \$3,995,008                                   | \$4,002,487  |
|              | FY21: \$1,0  |