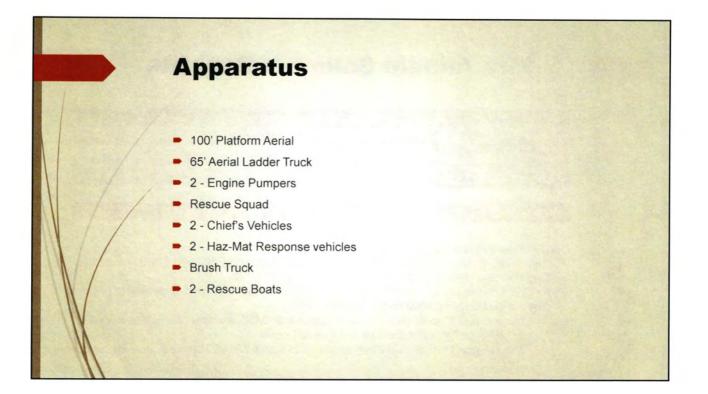

| 5736.46     |
|-----------------------------------------------------------------------------------------------|-------------|
|                                                                                               | 212.4614815 |
| <ul> <li>11 Month Average per firefighter</li> <li>Monthly Average per firefighter</li> </ul> | 24.51478632 |



# **Daily duties**

- Keep fire apparatus and equipment clean and ready to respond to an emergency
- Training, training and more training. This is to meet ISO requirements of 200+ hours required per year per firefighter
- Keep station and grounds area clean
- Pre-Plan buildings
- Always be prepared to respond to an emergency
- Maintain appropriate level of physical fitness













| General      | Fund Ba      | alances                                       |              |
|--------------|--------------|-----------------------------------------------|--------------|
|              |              |                                               |              |
|              | FY2020       | FY2021                                        | FY2022 EST.  |
| BEG FUND BAL | \$3,799,936  | \$2,922,684                                   | \$3,995,008  |
| REVENUE      | \$14,533,567 | \$15,651,570                                  | \$15,649,570 |
| EXPENDITURES | \$15,410,820 | \$15,633,092                                  | \$15,642,092 |
| END FUND BAL | \$2,922,683  | \$3,995,008                                   | \$4,002,487  |
|              | FY21: \$1,0  | 7,253)