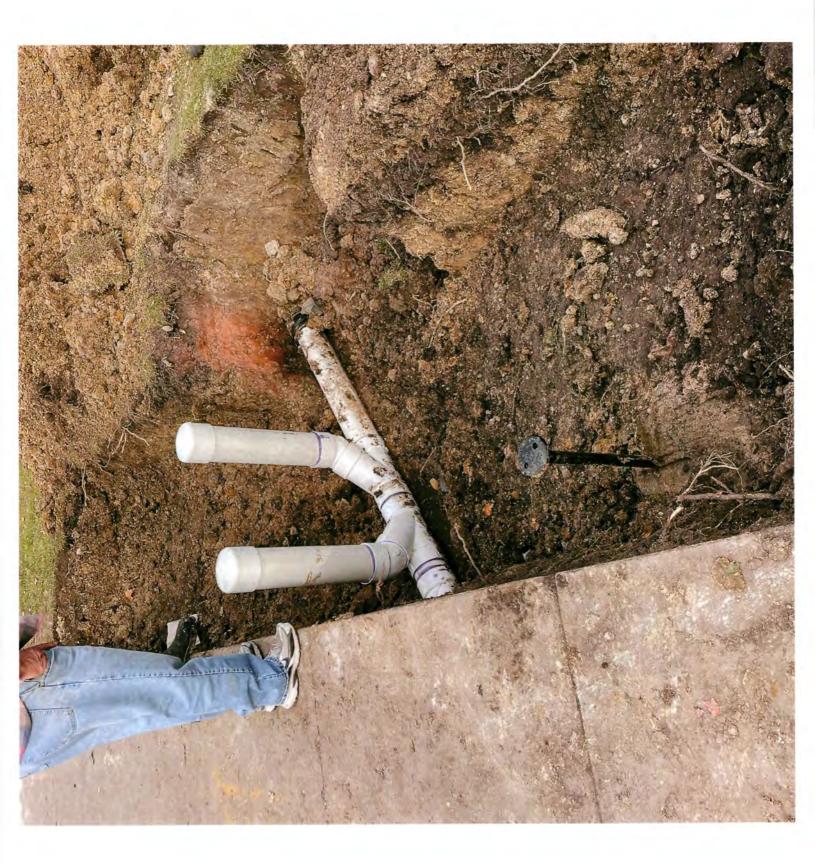

tern south bound lane of Hwy 149. The existing main has a depth of 4.3 feet to 5.60 feet in depth. The homes that have had problems are set back from the main 150 LF to 160 LF. The standard plumbing code requires that service laterals be installed with a minimum ¼ fall per foot. This would require approximately 3' 1 ½ inch fall. It appears these lateral were installed nearly flat which leads to plugging. (See attached photo) This photo clearly shows a lateral approximately 2' deep at the back of walk resulting is less cover by the time it reaches the home.

One solution that has been proposed to specific home owners over the years would be for the home owners to install a pressure system which will prevent the plugging and reduce the freezing problem that currently exist in their system.



# Item No. 7.

## CITY OF OTTUMWA Staff Summary

\*\* ACTION ITEM \*\*

Council Meeting of : Nov 30, 2021

Planning & Development

Department

Zach Simonson

Prepared By

Zach Simonson

Department Head

Administrator Approval

AGENDA TITLE: ORDINANCE NO. 3187-2021: AN ORDINANCE PROVIDING THAT GENERAL PROPERTY TAXES LEVIED AND COLLECTED EACH YEAR ON ALL PROPERTY LOCATED WITHIN THE BONITA URBAN RENEWAL AREA, IN CITY OF OTTUMWA, COUNTY OF WAPELLO STATE OF IOWA, BY AND FOR THE BENEFIT OF THE STATE OF IOWA, CITY OF OTTUMWA, COUNTY OF WAPELLO, OTTUMWA COMMUNITY SCHOOL DISTRICT, AND OTHER TAXING DISTRICTS, BE PAID TO A SPECIAL FUND FOR PAYMENT OF PRINCIPAL AND INTEREST ON LOANS, MONIES ADVANCED TO AND INDEBTEDNESS, INCLUDING BONDS ISSUED OR TO BE ISSUED, INCURRED BY THE CITY IN CONNECTION WITH