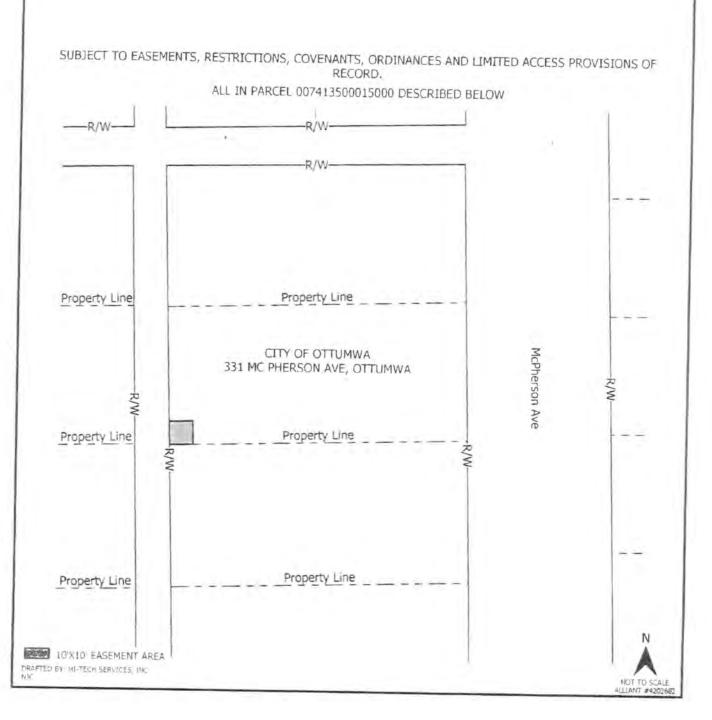

rty described below and more particularly described by placement of the facilities at the time of construction on or adjacent to the following described property.

Grantor's Parcel:

Lot 17 in Highland Park, an Addition to the City of Ottumwa, Wapello County, Iowa.

Subject to easements, restrictions, covenants, ordinances and limited access provisions of record.

ALL IN PARCEL 7413500015000 DESCRIBED BELOW.

## EXHIBIT 'A'

Easement area 10 feet by 10 feet, for placement of facilities in the Southwest corner of Grantor's property described below and more particularly described by placement of the facilities at the time of construction on or adjacent to the following described property.

Grantor's Parcel:

Lot 17 in Highland Park, an Addition to the City of Ottumwa, Wapello County, Iowa.



## Item No. <u>G.-3-C.</u>

#### CITY OF OTTUMWA

Staff Summary |

\*\* ACTION ITEM \*\*

| Council Meeting of: September 21, 2021                                                                               |                                                                                                                                                                                            |
|----------------------------------------------------------------------------------------------------------------------|--------------------------------------------------------------------------------------------------------------------------------------------------------------------------------------------|
|