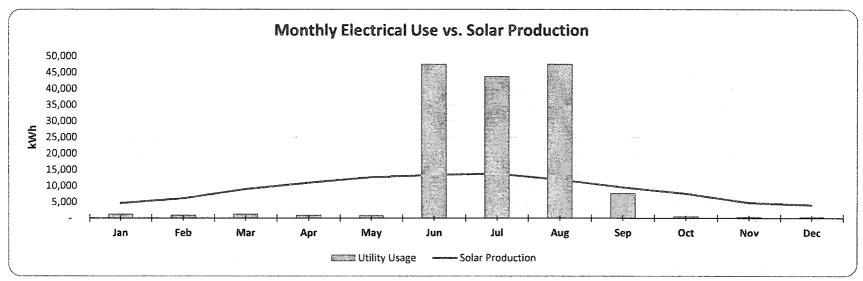

-------------------------------------------------|--|--|--|--|--|--|--|--|
| Total System Size           | 88.56 kW DC Power, Standard Testing Conditions    |  |  |  |  |  |  |  |  |
| Estimated Annual Production | 108083 kWh Estimated for First Year of Production |  |  |  |  |  |  |  |  |
| PV Panel Description        | Qty. 246 - Tier 1 Module 360 Watt Class*          |  |  |  |  |  |  |  |  |
| Inverter Description        | Qty. 246 - Enphase -IQ7PLUS-72-2-US               |  |  |  |  |  |  |  |  |



# **Energy Analysis**

Your historical energy usage was used to size your solar PV system. Based on the suggested system size, design, and location, the monthly solar system output (PV production) has been projected. This has then been used to project first-year electricity bill savings.



**Electrical Usage Provided by Solar:** 

70.3%

| Month                   | Jan |         | Feb |         | Mai | r       | Apr |         | May | 1        | Jun |        | Jul |        | Au | g      | Sep | )       | Oct |         | Nov | 1       | Dec | 1       | Annual       |     |
|-------------------------|-----|---------|-----|---------|-----|---------|-----|---------|-----|----------|-----|--------|-----|--------|----|--------|-----|---------|-----|---------|-----|---------|-----|---------|--------------|-----|
| Utility Usage           |     | 1,400   |     | 1,000   |     | 1,400   |     | 1,000   |     | 800      |     | 47,600 |     | 43,800 |    | 47,600 |     | 7,800   |     | 600     |     | 400     |     | 400     | 153,800      | kWh |
| <b>Solar Production</b> | 1   | 4