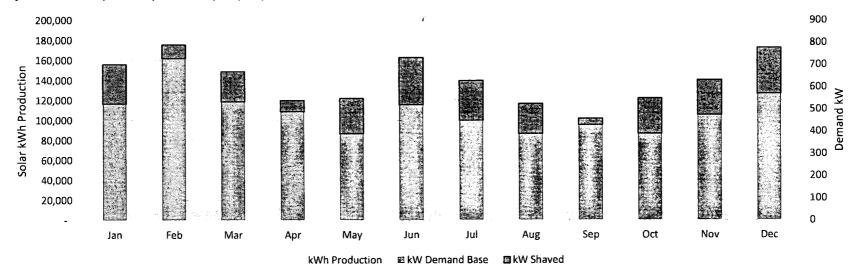

## D. REPORTS FROM CITY OFFICERS, BOARDS, COMMISSIONS, COMMITTEES:

1. Solar Panel Feasibility Study presentation - Ideal Energy.

Discussion of creation of a Parks Foundation continues.

Solar Panel Feasibility Study Discussion – Ideal Energy – will present at the Council mtg. 6/4/19.

Mayor Lazio inquired if there was anyone from the audience who wished to address an item on the agenda. There were none.