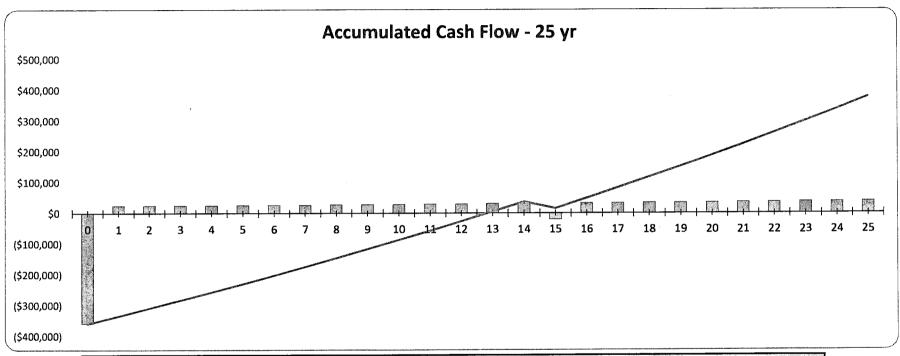

| \$              | 6,755                       | \$                                     | 7,607  | \$                | 9,293                      | S        | 122,781                 | sessorial distribution and the second section of the section of the second section of the sec |



## **Financial Analysis**

The following chart summarizes the cash flow you can expect from the system quoted. Key financial metrics are also provided.



|                                            |