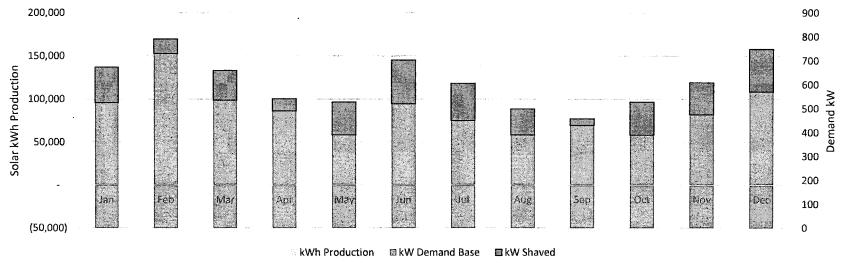

al System Size           | 0 kW DC Power, Standard Testing Conditions   |
| Estimated Annual Production | 0 kWh Estimated for First Year of Production |
| PV Panel Description        | Qty Tier 1 Module 370 Watt Class*            |
| Inverter Description        | Qty Enphase -IQ7PLUS-72-2-US                 |
| Batery Description          | 222/444 Tesla Powerpack                      |



## **Energy Analysis**

Electrical Usage Provided by Solar:

Your historical energy usage was used to size your solar PV system. Based on the suggested system size, the expected electricity bill savings (included sales taxes) over a 25 year period has been provided. In addition, the first-year electricity bill savings has been provided based on the projected monthly solar system output (PV production).



| KWN Production | ■ KW Snaved |
|----------------|-------------|
|                |             |

0%

|