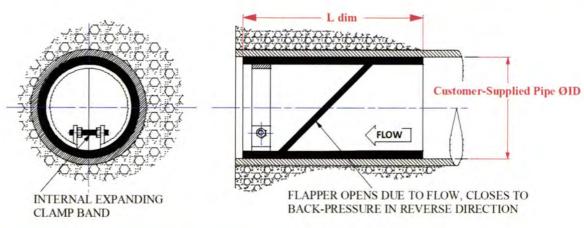

2. Approve the purchase of an 18" and 42" inline check valves for WPCF.

RECOMMENDATION: Approve the purchase of an 18" and 42" in line check valve from Onyx Valve at a total cost including estimated shipping of \$14,750 for the WPCF.