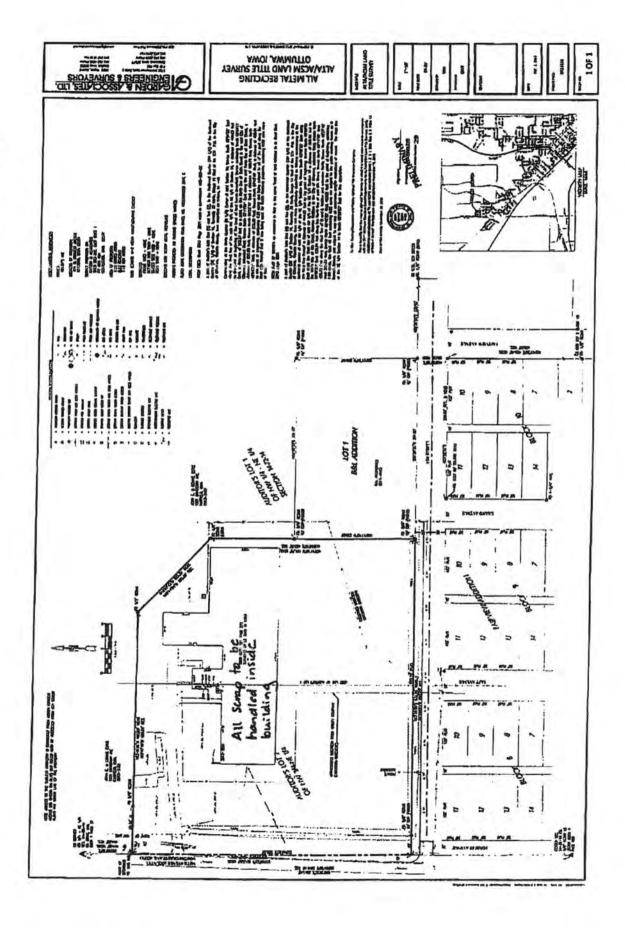

#### B. CONSENT AGENDA:

- 1. Minutes from Regular Meeting No. 9 on March 3, 2020 as presented.
- Acknowledgement of February financial report and payment of bills as submitted by the Finance Department.
- 3. Re-appointment of Ann Youngman to the Civil Service Commission, term to expire 4/5/24 and Donald Krieger to the Planning and Zoning Commission, term to expire 4/1/25.
- 4. Proclamation of Kiwanis Day to be observed on March 25, 2020.
- 5. Proclamation of Arbor Day on April 24, 2020.
- 6. Civil Service Commission Eligibility Lists of March 4, 2020: Fire Captain Promotional and Master Fire Fighter Promotional and March 11, 2020: Equipment Operator Entrance.
- 7. Consideration of Acknowledgement/Settlement Agreement between the City of Ottumwa and Elliott Oil Company d/b/a BP Station (1147 N. Jefferson St.).
- Approve Salvage Dealer's License renewals for the following: Courtney's Car Crushing & Scrap, 825 Hayne St.; Alter Metal Recycling, 404 N. Forest Ave.; Hill's Garage, 1002 Harvey; KARZ Salvage LLC, 430 N. Forest Ave.; and Rosenman's Inc., 902 E. Main St; all applications pending final inspections.
- 9. Setting April 21, 2020 as the date of a public hearing on Ottumwa Transit's Consolidated Funding Application.
- Authorize and approve writing a 2019 Assistance to Firefighters Grant (AFG) for a new fire apparatus.
- 11. Authorize the City Clerk to submit Scope of Work to OPG-3 as ongoing capture and filing process for documents managed by the City Clerk totaling \$1,480, upon completion.
- 12. Authorize the replacement of an over-head garage door on the east side of the Public Works Garage to Klodt Door Service for the best bid of \$7,158.
- 13. Resolution No. 46-2020, authorizing payment for renewal of the City liability and property insurance for March 17, 2020 until March 15, 2021 in the amount of \$449,710.36.
- Resolution No. 50-2020, approve the purchase of a new 2019 John Deere Compact Tractor from Sinclair Tractor in Ottumwa, Iowa, for the Government State bid price of \$43,595 for the Ottumwa Airport.
- Resolution No. 51-2020, approving the contract, bond and certificate of insurance for the 2020 Ottumwa Street Reconstruction Project.
- Beer and/or liquor applications for: Brenda's Bar & Grill, 618 Church St., 6 month seasonal license; Main Street Ottumwa, temporary license 4/18/2020 at the Ottumwa Theatre, 229 E. Main St.; all applications pending final inspections.