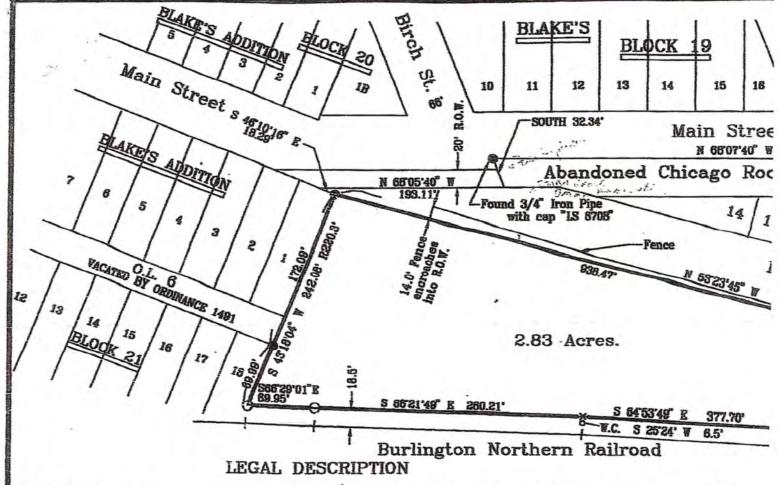

#### B. CONSENT AGENDA:

- 1. Minutes from Regular Meeting No. 9 on March 3, 2020 as presented.
- Acknowledgement of February financial report and payment of bills as submitted by the Finance Department.
- 3. Re-appointment of Ann Youngman to the Civil Service Commission, term to expire 4/5/24 and Donald Krieger to the Planning and Zoning Commission, term to expire 4/1/25.
- 4. Proclamation of Kiwanis Day to be observed on March 25, 2020.
- 5. Proclamation of Arbor Day on April 24, 2020.
- 6. Civil Service Commission Eligibility Lists of March 4, 2020: Fire Captain Promotional and Master Fire Fighter Promotional and March 11, 2020: Equipment Operator Entrance.
- 7. Consideration of Acknowledgement/Settlement Agreement between the City of Ottumwa and Elliott Oil Company d/b/a BP Station (1147 N. Jefferson St.).
- Approve Salvage Dealer's License renewals for the following: Courtney's Car Crushing & Scrap, 825 Hayne St.; Alter Metal Recycling, 404 N. Forest Ave.; Hill's Garage, 1002 Harvey; KARZ Salvage LLC, 430 N. Forest Ave.; and Rosenman's Inc., 902 E. Main St; all applications pending final inspections.
- 9. Setting April 21, 2020 as the date of a public hearing on Ottumwa Transit's Consolidated Funding Application.
- Authorize and approve writing a 2019 Assistance to Firefighters Grant (AFG) for a new fire apparatus.
- 11. Authorize the City Clerk to submit Scope of Work to OPG-3 as ongoing capture and filing process for documents managed by the City Clerk totaling \$1,480, upon completion.
- 12. Authorize the replacement of an over-head garage door on the east side of the Public Works Garage to Klodt Door Service for the best bid of \$7,158.
- 13. Resolution No. 46-2020, authorizing payment for renewal of the City liability and property insurance for March 17, 2020 until March 15, 2021 in the amount of \$449,710.36.
- Resolution No. 50-2020, approve the purchase of a new 2019 John Deere Compact Tractor from Sinclair Tractor in Ottumwa, Iowa, for the Government State bid price of \$43,595 for the Ottumwa Airport.
- Resolution No. 51-2020, approving the contract, bond and certificate of insurance for the 2020 Ottumwa Street Reconstruction Project.
- Beer and/or liquor applications for: Brenda's Bar & Grill, 618 Church St., 6 month seasonal license; Main Street Ottumwa, temporary license 4/18/2020 at the Ottumwa Theatre, 229 E. Main St.; all applications pending final inspections.