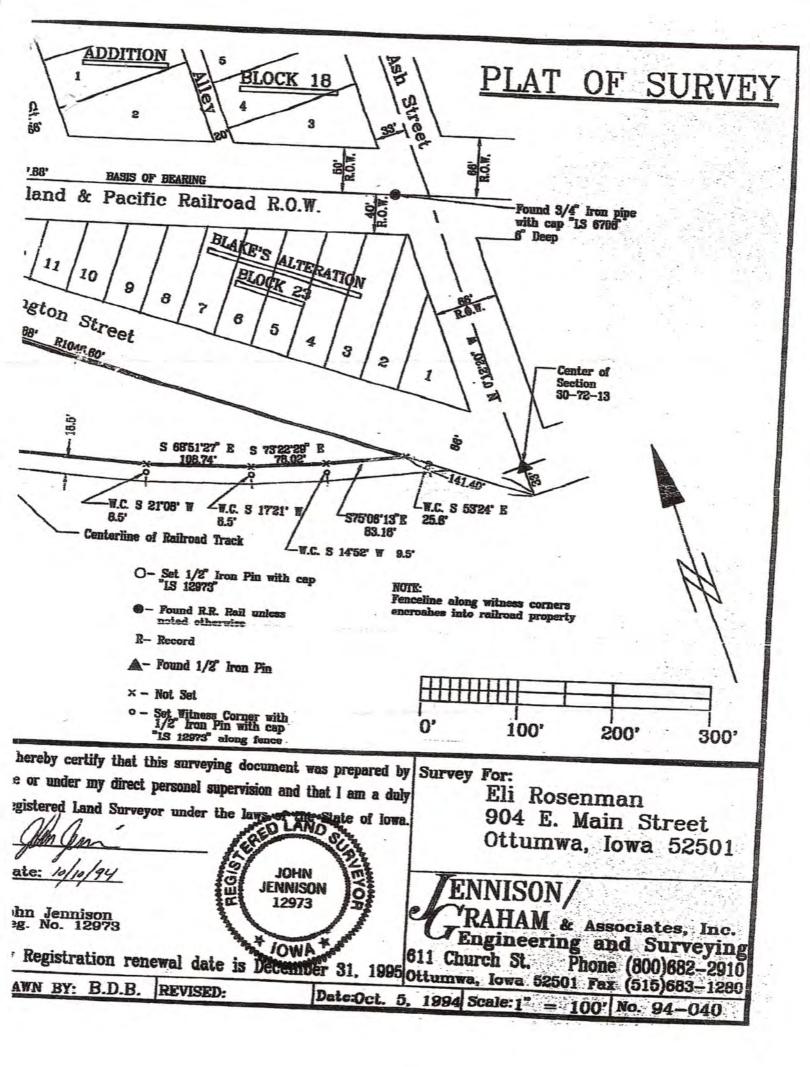

1002

OTTUMWA, IA 52501-0000

Address

Address: 902 E MAIN

City/State/Zip: OTTUMWA, IA 52501

Parcel No.: 7411610106000

Tract No.: Block No.: Lot No.: Section:

Permit:

Permit No.: 1988

Permit Type: Salvage Dealer

Project:

Issue Date: 02/26/2020 Expires: 03/31/2021

Valuation: \$0

#### **Construction Details:**

| Contractor     |              | Phone    |  |
|----------------|--------------|----------|--|
| Item           | GL Code      | Amount   |  |
| Salvage Dealer | 001-000-4165 |          |  |
|                | Total        | \$100.00 |  |

| Date       | Paid By         | Payment Type | Amount   |
|------------|-----------------|--------------|----------|
| 02/26/2020 | Rosenman's Inc. | Check        | \$100.00 |
|            |                 | Total Paid   | \$100.00 |





THAT PORTION OF THE SOUTHEAST QUARTER OF THE NORTHWEST QUARTER OF SECTION 30, TOWNSHIP 72 NORTH, RANGE 13 WEST OF THE FIFTH PRINCIPAL MERIDIAN IN THE CITY OF OTTUMWA, WAPELLO COUNTY, IOWA AND DESCRIBED AS FOLLOWS:

COMMENCING AT THE CENTER OF SAID SECTION 30:

THENCE SOUTH 0'12'20" EAST, 33.00 FEET TO THE SOUTHERLY RIGHT OF WAY OF BURLINGTON STREET:

THENCE NORTH 53'23'45" WEST, ALONG SAID RIGHT OF WAY, A DISTANCE OF 1079.88 FEET TO EASTERLY CORNER OF BLOCK 21, BLAKE'S ADDITION, AND THE POINT OF BEGINNING;

THENCE SOUTH 43'18'04" WEST, ALONG THE EASTERLY LINE OF SAID BLOCK 21, A DISTANCE ( 242.08 FEET TO AN OFFSET LINE WHICH IS 18.5 FEET NORTHERLY OF BURLINGTON NORTHERN RAILROAD COMPANY'S YARD TRACK NUMBER 33 CONSTRUCTED CENTERLINE;

THENCE SOUTH 66'29'01" EAST, ALONG SAID OFFSET LINE,